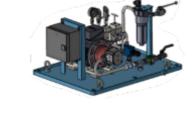

## **HSM Hydro Control Pvt Ltd**

No. 6 & 7, 1st Main Road, Sri Lakshmi Industrial Estate, Thigalara Palya Main Road, Peenya 2nd Stage, Bangalore, Karnataka-560058

Hydraulic power packs represent complete hydraulic power units, lube oil systems, and filtration systems used in both industrial and mobile

Hydraulic Test Bench

Installation & Commissioning

Maintenance & Spare agreement

**Pre-engineering** 

SPECIFICATION DETAILS

· Tank 20 - 5000 LITERS · Power 0.55 - 250 KW

· Flow rate 0.5 - 750 LPM · Pressure 05 -800 BAR · Material MS & SS

· Filter 10-20 MICRONS

Lube oil and Filtration System