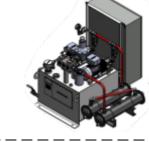

## **HSM Hydro Control Pvt Ltd**

No. 6 & 7, 1st Main Road, Sri Lakshmi Industrial Estate, Thigalara Palya Main Road, Peenya 2nd Stage, Bangalore, Karnataka-560058

Hydraulic power packs represent complete hydraulic power units, lube oil systems, and filtration systems used in both industrial and mobile

Hydraulic Test Bench

Installation & Commissioning

Maintenance & Spare agreement

**Pre-engineering** 

SPECIFICATION DETAILS

· Tank 20 - 5000 LITERS · Power 0.55 - 250 KW

· Flow rate 0.5 - 750 LPM · Pressure 05 -800 BAR · Material MS & SS

· Filter 10-20 MICRONS

Lube oil and Filtration System