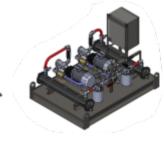

## **HSM Hydro Control Pvt Ltd**

No. 6 & 7, 1st Main Road, Sri Lakshmi Industrial Estate, Thigalara Palya Main Road, Peenya 2nd Stage, Bangalore, Karnataka-560058

Hydraulic power packs represent complete hydraulic power units, lube oil systems, and filtration systems used in both industrial and mobile

Hydraulic Test Bench

Installation & Commissioning

Maintenance & Spare agreement

**Pre-engineering** 

SPECIFICATION DETAILS

· Tank 20 - 5000 LITERS · Power 0.55 - 250 KW

· Flow rate 0.5 - 750 LPM · Pressure 05 -800 BAR · Material MS & SS