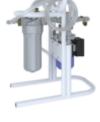

ations all over India.



**FDD040 Series** 











**Pressure Gauges & Transmitter** 



**Accumulators** 

**Ball Valve** 

Fittings, Hose &



Shell & tube and Plate type oil cooler



**Process Filters** 



**Manifold Assembly** & Connecting Plates

#### **Hydraulic Valve**

**Directional Control** valves



**Flow Control Valves** 



**Proportional and Servo Valves** 



Hydraulic Power unit / Power Pack

Application and system know-how

**Design of hydraulic system** 

Hydraulic Test Bench

Installation & Commissioning

Maintenance & Spare agreement

**Pre-engineering** 









SPECIFICATION DETAILS

· Tank 20 - 5000 LITERS · Power 0.55 - 250 KW

· Flow rate 0.5 - 750 LPM · Pressure 05 -800 BAR · Material MS & SS

· Filter 10-20 MICRONS

Lube oil and Filtration System











## **Hydraulic Pump**

**Axial piston Pump** 

Vane Pump





**Gear Pump** 



**Radial Piston Pump** 

# **HYDRAULIC STANDARD & SERVO CYLINDER**

**Servo Cylinder** 



Tie Rod Type





**Cylinder Spares** 

**Welded Construction** & Mill Type