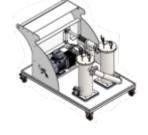

izations all over India.



**FDD040 Series** 











**Pressure Gauges & Transmitter** 



**Accumulators** 

**Ball Valve** 

Fittings, Hose &



Shell & tube and Plate type oil cooler



**Process Filters** 



**Manifold Assembly** & Connecting Plates

#### **Hydraulic Valve**

**Directional Control** valves



**Flow Control Valves** 



**Proportional and Servo Valves** 



Hydraulic Power unit / Power Pack

Application and system know-how

**Design of hydraulic system** 

Hydraulic Test Bench

Installation & Commissioning

Maintenance & Spare agreement

**Pre-engineering** 









SPECIFICATION DETAILS

· Tank 20 - 5000 LITERS · Power 0.55 - 250 KW

· Flow rate 0.5 - 750 LPM · Pressure 05 -800 BAR · Material MS & SS

· Filter 10-20 MICRONS

Lube oil and Filtration System











## **Hydraulic Pump**

**Axial piston Pump** 

Vane Pump





**Gear Pump** 



**Radial Piston Pump** 

# **HYDRAULIC STANDARD & SERVO CYLINDER**

**Servo Cylinder** 



Tie Rod Type





**Cylinder Spares** 

**Welded Construction** & Mill Type